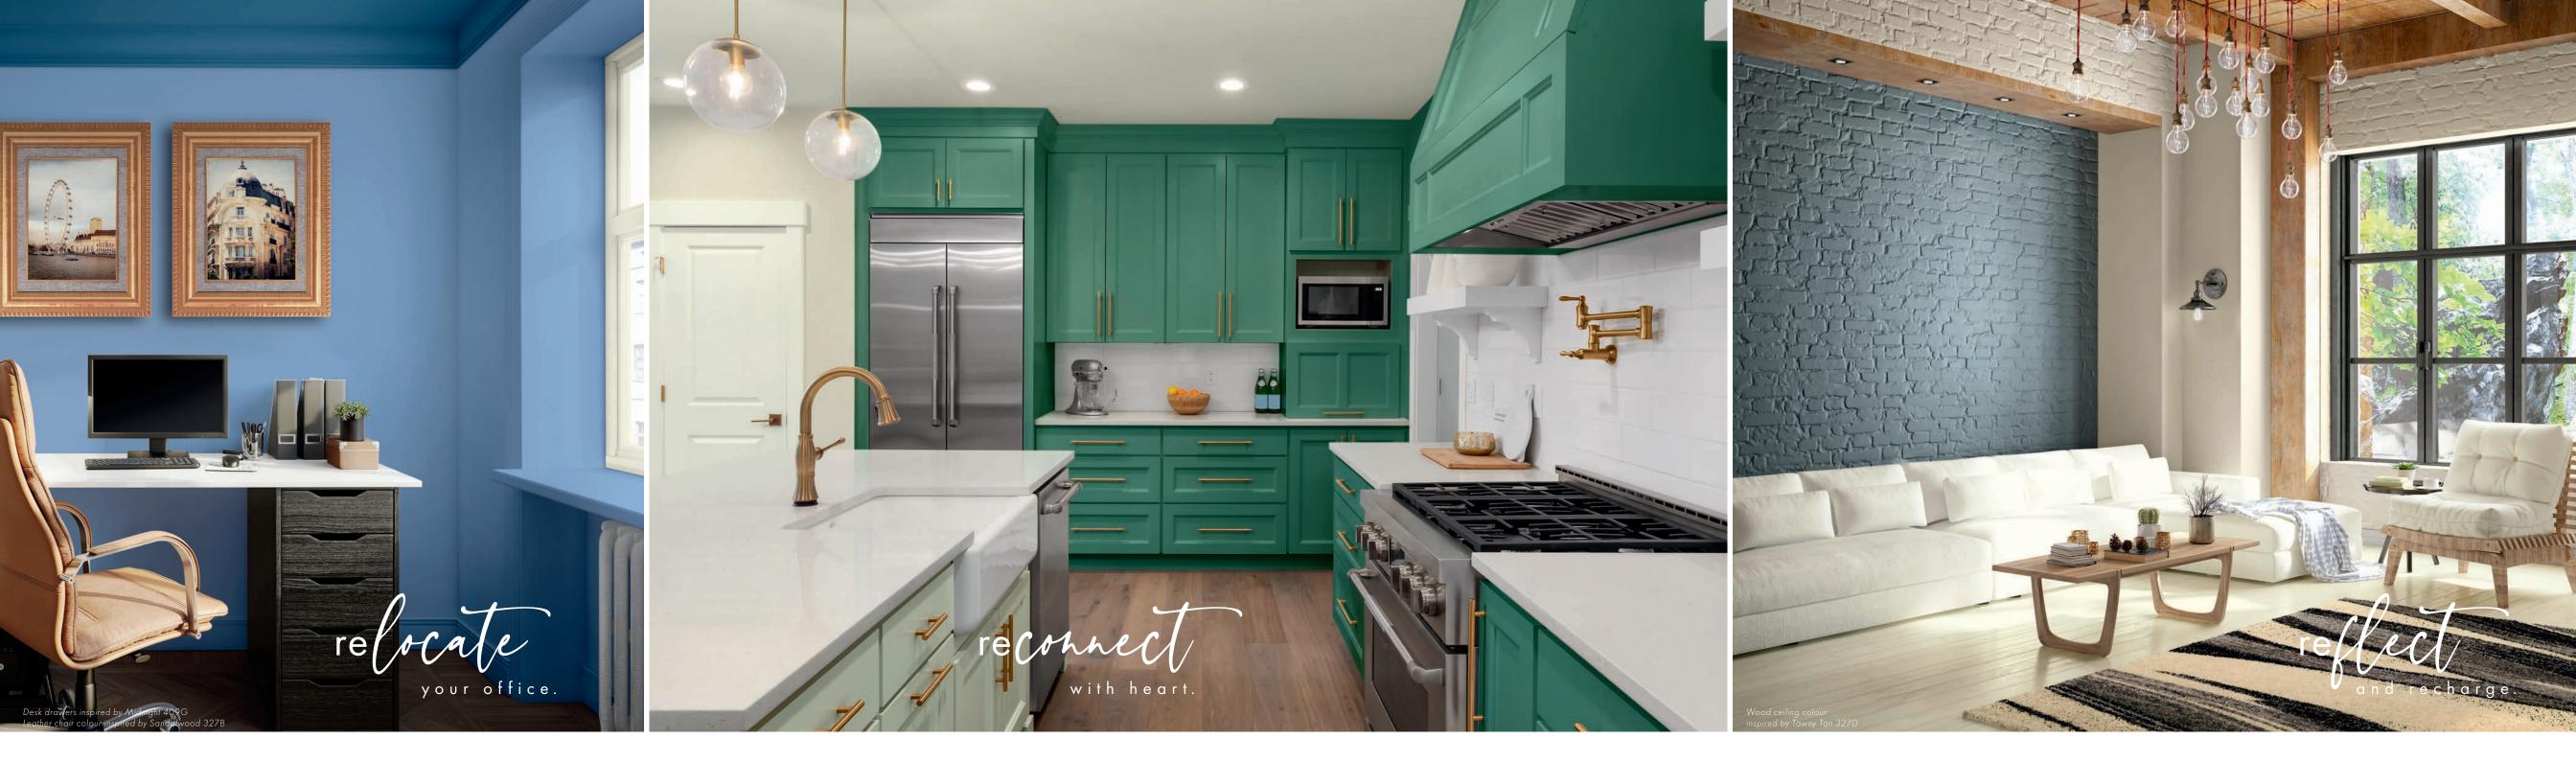

## a contemplative state of mind.

Craft a home office space where you feel productive. Moody Indigo is a traditional comfort shade that gives a home work area a sleek, professional feel. Mineral Blue on the ceiling and crown molding creates a calming influence in high-stress spaces.

A traditional gathering spot gets a rethink with this grouping. Bleached Pebble walls and Whitewisp trim evoke a relaxed mood and lived-in charm. North Hampton is bold without being overwhelming and softer muted Cedar Mill adds a neutral vibe.

Bricks painted with Thundercloud and calming Bleached Pebble on the floor create a meditative space and help you unwind. Add a hue like Stucco to feel warm and protected, and the stage is set for positive thinking.