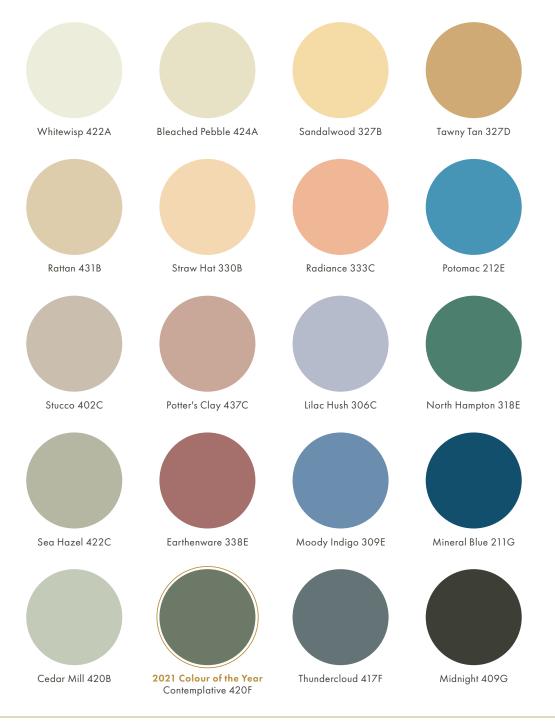

## Review our unique mix-and-match palette and discover more beautiful options than ever.

Our homes are ever evolving to fit our lives and our times. At General Paint<sup>®</sup>, we know you want your home to be uniquely you. So our approach is to provide a trending colour palette and one distinguished Colour of the Year to give you a virtually endless array of beautiful options.

# 2021 Colour Trends Colours that refax and comfort.

rediscover

Contemplative 420F

## a contemplative state of mind.

Craft a home office space where you feel productive. Moody Indigo is a traditional comfort shade that gives a home work area a sleek, professional feel. Mineral Blue on the ceiling and crown molding creates a calming influence in high-stress spaces.

A traditional gathering spot gets a rethink with this grouping. Bleached Pebble walls and Whitewisp trim evoke a relaxed mood and lived-in charm. North Hampton is bold without being overwhelming and softer muted Cedar Mill adds a neutral vibe.

Bricks painted with Thundercloud and calming Bleached Pebble on the floor create a meditative space and help you unwind. Add a hue like Stucco to feel warm and protected, and the stage is set for positive thinking.